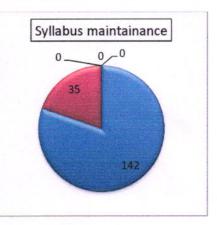

## STUDENTS FEEDBACK REPORT (2017-2018) Over all feedback on CURRICULUM FACILITIES

PRINCIPAL

Vignan Institute of Technology and Science Deshmukhi, Nalgonda-508 284

(An ISO 9001:2000 Certified Institution)

### STUDENTS FEEDBACK REPORT for CURRICULUM FACILITIES (2017-2018)

Vignan Institute of Technology and Science
Deshmukhi, Nalgonda-508 284

(An ISO 9001:2000 Certified Institution)

(Sponsored by Lavu Educational Society)