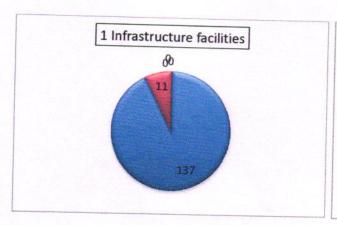

n matlab           |
| 4     | arrange lecture on matlab           |
| 5     | arrange lecture on VHDL programming |
| 6     | arrange lecture on matlab           |
| 7     | arrange lecture on robotics         |
| 8     | arrange lecture on arduino          |
| 9     | arrange lecture on BIG DATA         |
| 10    | arrange lecture on Basic java       |
| 11    | arrange lecture on Basic java       |
| 12    | arrange lecture on cloud computing  |
| 13    | arranged classes on cloud computing |

Sutamer

PRINCIPAL Vignan Institute of Technology and Scie (Vi) Deshmukhi, Pochampally (Md Indadri Bhuvanagiri Dist 1/208

# 梁

## VIGNAN INSTITUTE OF TECHNOLOGY AND SCIENCE

(An ISO 9001:2000 Certified Institution)

(Sponsored by Lavu Educational Society)

### ALUMNI FEEDBACK REPORT (2017-2018)























PRINCIPAL

Vignan Institute of Technology and Science Deshmukhi, Nalgonda-508 284