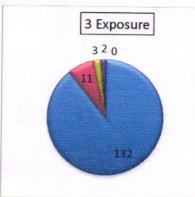

## STUDENTS FEEDBACK REPORT (2017-2018) Over all feedback on CURRICULUM FACILITIES

PRINCIPAL

Vignan Institute of Technology and Science Deshmukhi, Nalgonda-508 284

(An ISO 9001:2000 Certified Institution)

#### **STUDENTS FEEDBACK REPORT (2017-2018)**