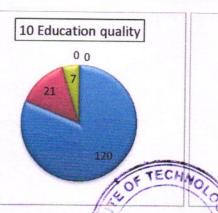

## Number of students given feedback:571

| S.No. | Campus Facilities                                                                                                                   | Excellent | Very<br>Good | Good     | Average                   | Poo         |
|-------|-------------------------------------------------------------------------------------------------------------------------------------|-----------|--------------|----------|---------------------------|-------------|
| 1     | Classes ambience in the campus                                                                                                      | 495       | 59           | 9        | 6                         | 2           |
| 2     | Security Arrangements                                                                                                               | 473       | 82           | 13       | 3                         | 0           |
| 3     | Library                                                                                                                             | 476       | 78           | 12       | 4                         | 1           |
| 4     | Internet                                                                                                                            | 475       | 79           | 13       | 3                         | 1           |
| 5     | Canteen                                                                                                                             | 451       |              | 10       | 2 ·                       | 1           |
| 6     | Transport                                                                                                                           |           |              | 27       | 5                         | 1           |
| 7     | Sports                                                                                                                              |           |              |          | 2                         | 2           |
| 8     | Medical                                                                                                                             |           |              | -        |                           | 0           |
| 9     | Training                                                                                                                            |           |              | -        | 3                         | 1           |
| 10    | Extra Curricular Activities                                                                                                         |           |              | -        | 3                         | 1           |
| 11    | Placements                                                                                                                          |           |              |          |                           | 0           |
| o.Cur | riculum                                                                                                                             |           |              |          |                           |             |
| 12    | How do you rate the syllabus of the courses that you have<br>studied in relation to the competencies expected out of the<br>course? | 477       | 74           | 18       | 2                         | 0           |
| 3     | How do you rate the relevance of the units in Syllabus relevant to the course?                                                      | 471       | 63           | 16       | 21                        | 0           |
| 4     | How do you rate the allocation of the credits to the courses?                                                                       | 465       | 86           | 18       | 2                         | 0           |
| 5     | How do you rate the offering of the electives in terms of their relevance to the specialization streams?                            | 451       | 81           | 37       | 2                         | 0           |
| 6     | How do you rate the electives offered in relation to the Technological advancements?                                                | 460       | 73           | 14       | 23                        | 1           |
| 7     | Rate the Size of syllabus in terms of the load on the student                                                                       | 460       | 93           | 15       | 3                         | 0           |
| 8     | Rate the courses in terms of extra learning or self learning considering the design of the courses                                  | 459       | 76           | 4        | 22                        | 0           |
| 9     | How do you rate the evaluation scheme designed for each of the course?                                                              | 479       | 58 2         | 22       | PER SU                    | )           |
|       | How do you rate the objectives stated for each of the vadadri becourse?                                                             | 475       | 59 V 9       | nan Inst | tute of Teur<br>Hukhi, Pa | mole<br>pha |