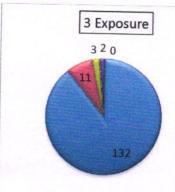

## STUDENTS FEEDBACK REPORT (2017-2018) Over all feedback on CURRICULUM FACILITIES

PRINCIPAL

Vignan Institute of Technology and Science Deshmukhi, Nalgonda-508 284

(An ISO 9001:2000 Certified Institution)

#### **STUDENTS FEEDBACK REPORT (2017-2018)**

#### Over all feedback on CAMPUS FACILITIES