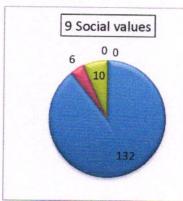

### STUDENTS FEEDBACK REPORT for CURRICULUM FACILITIES (2017-2018)

Vignan Institute of Technology and Science
Deshmukhi, Nalgonda-508 284

(An ISO 9001:2000 Certified Institution)

(Sponsored by Lavu Educational Society)