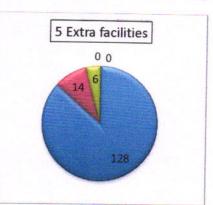

## STUDENTS FEEDBACK REPORT (2017-2018) Over all feedback on CURRICULUM FACILITIES

PRINCIPAL

Vignan Institute of Technology and Science Deshmukhi, Nalgonda-508 284

(An ISO 9001:2000 Certified Institution)

#### **STUDENTS FEEDBACK REPORT (2017-2018)**

#### Over all feedback on CAMPUS FACILITIES