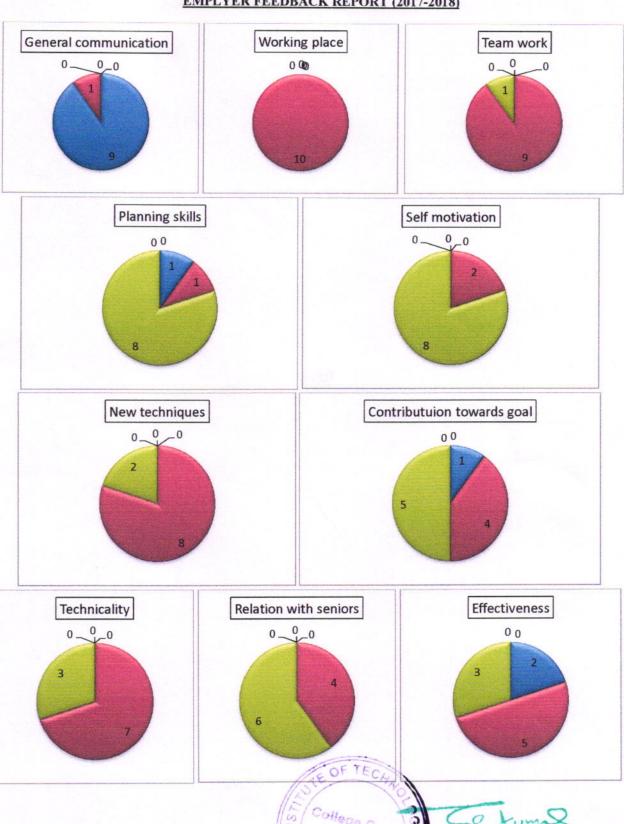

|
| 8     | the attitude is always good. alumni are working great, hospitality is good. some technical skills should be improved.                                                                                             |
| 9     | the attitude is always good. alumni are working great/hospitality is good.                                                                                                                                        |
| 10    | the atmosphere is always good and students are always eager to learn new things and the most AL important their attitude is good  Vignan institute of Technology and the most AL important their attitude is good |



(An ISO 9001:2000 Certified Institution)

(Sponsored by Lavu Educational Society)

#### **EMPLYER FEEDBACK REPORT (2017-2018)**



Yignan Institute of Technology and Science Deshmukni, Nalgonda-508 284











#### 2017-18

Number of Alumni given feedback:588

| S.No. | Curriculum, Infrastructure                                                                                            | Excellent | Very<br>Good | Good | Average | Poor |
|-------|-----------------------------------------------------------------------------------------------------------------------|-----------|--------------|------|---------|------|
| 1     | How do you rate the infrastructure facilities of the institution                                                      | 326       | 138          | 124  | 0       | 0    |
| 2     | How do you rate the college environment is conducive for overall development of your ward