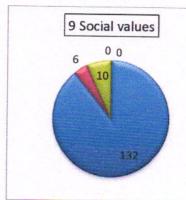

### STUDENTS FEEDBACK REPORT for CURRICULUM FACILITIES (2017-2018)

Vignan Institute of Technology and Science
Deshmukhi, Nalgonda-508 284

(An ISO 9001:2000 Certified Institution)

(Sponsored by Lavu Educational Society)