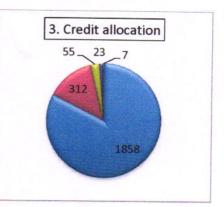

### STUDENTS FEEDBACK REPORT for CURRICULUM FACILITIES (2017-2018)

Vignan Institute of Technology and Science
Deshmukhi, Nalgonda-508 284

(An ISO 9001:2000 Certified Institution)

(Sponsored by Lavu Educational Society)