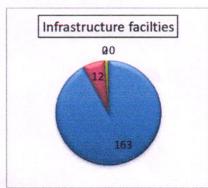

## STUDENTS FEEDBACK REPORT (2017-2018) Over all feedback on CURRICULUM FACILITIES

PRINCIPAL

Vignan Institute of Technology and Science Deshmukhi, Nalgonda-508 284

(An ISO 9001:2000 Certified Institution)

### STUDENTS FEEDBACK REPORT for CURRICULUM FACILITIES (2017-2018)

Vignan Institute of Technology and Science
Deshmukhi, Nalgonda-508 284

(An ISO 9001:2000 Certified Institution)

(Sponsored by Lavu Educational Society)