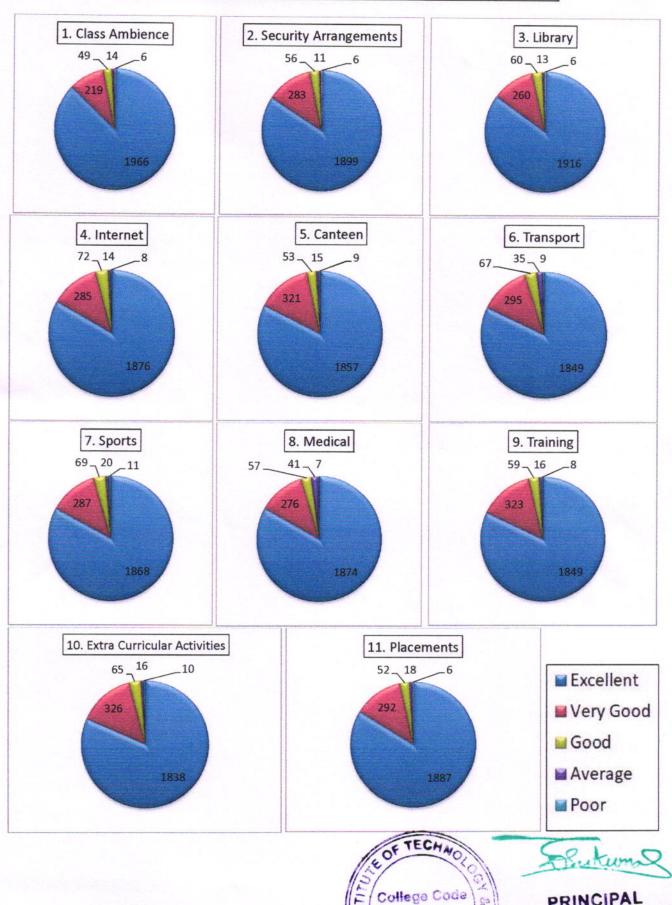

#### Over all feedback on CAMPUS FACILITIES

## Student Feedback

Academic Year: 2017-18 Year: 1 Number of students given feedback:565

| a. Ca | a. Campus Facilities                                                                                                          |                  |  |  |  |  |
|-------|-------------------------------------------------------------------------------------------------------------------------------|------------------|--|--|--|--|
| S.No. | Campus Facilities                                                                                                             | % Satisfactory   |  |  |  |  |
| 1     | Classes ambience in the campus                                                                                                | 97.061946902655% |  |  |  |  |
| 2     | Security Arrangements                                                                                                         | 96.176991150442% |  |  |  |  |
| 3     | Library                                                                                                                       | 96.46017699115%  |  |  |  |  |
| 4     | Internet                                                                                                                      | 95.610619469027% |  |  |  |  |
| 5     | Canteen                                                                                                                       | 96.176991150442% |  |  |  |  |
| 6     | Transport                                                                                                                     | 94.973451327434% |  |  |  |  |
| 7     | Sports                                                                                                                        | 96.176991150442% |  |  |  |  |
| 8     | Medical                                                                                                                       | 94.442477876106% |  |  |  |  |
| 9     | Training                                                                                                                      | 96%              |  |  |  |  |
| 10    | Extra Curricular Activities                                                                                                   | 95.504424778761% |  |  |  |  |
| 11    | Placements                                                                                                                    | 95.787610619469% |  |  |  |  |
| b. Cu | rriculum                                                                                                                      |                  |  |  |  |  |
| S.No. | Curriculum                                                                                                                    | % Satisfactory   |  |  |  |  |
| 1     | How do you rate the syllabus of the courses that you have studied in relation to the competencies expected out of the course? | 96.106194690265% |  |  |  |  |
| 2     | How do you rate the relevance of the units in Syllabus relevant to the course?                                                | 96.353982300885% |  |  |  |  |
| 3     | How do you rate the allocation of the credits to the courses?                                                                 | 96.035398230089% |  |  |  |  |
| 4     | How do you rate the offering of the electives in terms of their relevance to the specialization streams?                      | 95.823008849558% |  |  |  |  |
| 5     | How do you rate the electives offered in relation to the Technological advancements?                                          | 96.212389380531% |  |  |  |  |
| 6     | Rate the Size of syllabus in terms of the load on the student                                                                 | 96.247787610619% |  |  |  |  |
| 7     | Rate the courses in terms of extra learning or self learning considering the design of the courses                            | 96.212389380531% |  |  |  |  |
| 8     | How do you rate the evaluation scheme designed for each of the course?                                                        | 96 035398230089% |  |  |  |  |
| 9     | How do you rate the objectives stated for each of the course?                                                                 | 96%              |  |  |  |  |
| 10    | How do you rate the percentage of courses having LAB components?                                                              | 95.53982300885%  |  |  |  |  |