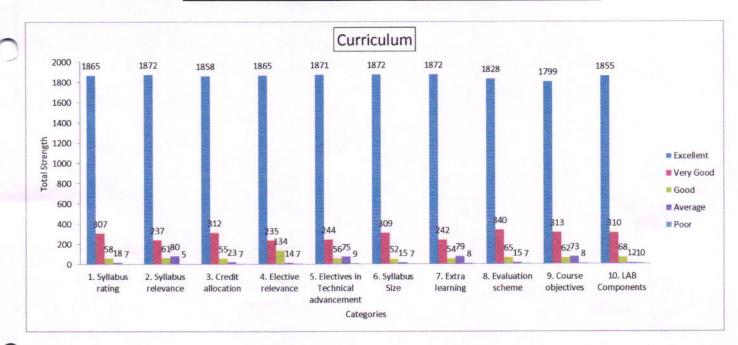

## STUDENTS FEEDBACK REPORT (2017-2018) Over all feedback on CURRICULUM FACILITIES

PRINCIPAL

Vignan Institute of Technology and Science Deshmukhi, Nalgonda-508 284

(An ISO 9001:2000 Certified Institution)

### STUDENTS FEEDBACK REPORT for CURRICULUM FACILITIES (2017-2018)

Vignan Institute of Technology and Science
Deshmukhi, Nalgonda-508 284

(An ISO 9001:2000 Certified Institution)

(Sponsored by Lavu Educational Society)