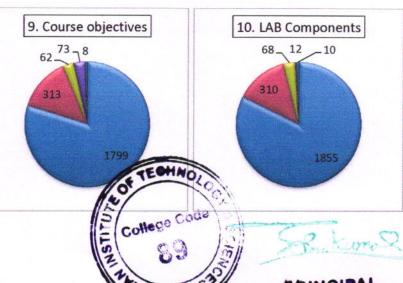

### STUDENTS FEEDBACK REPORT for CURRICULUM FACILITIES (2017-2018)

Vignan Institute of Technology and Science
Deshmukhi, Nalgonda-508 284

(An ISO 9001:2000 Certified Institution)

(Sponsored by Lavu Educational Society)