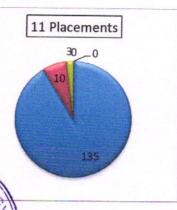

## Number of students given feedback:571

| S.No. | Campus Facilities                                                                                                                   | Excellent | Very<br>Good | Good     | Average                   | Poo         |
|-------|-------------------------------------------------------------------------------------------------------------------------------------|-----------|--------------|----------|---------------------------|-------------|
| 1     | Classes ambience in the campus                                                                                                      | 495       | 59           | 9        | 6                         | 2           |
| 2     | Security Arrangements                                                                                                               | 473       | 82           | 13       | 3                         | 0           |
| 3     | Library                                                                                                                             | 476       | 78           | 12       | 4                         | 1           |
| 4     | Internet                                                                                                                            | 475       | 79           | 13       | 3                         | 1           |
| 5     | Canteen                                                                                                                             | 451       |              | 10       | 2 ·                       | 1           |
| 6     | Transport                                                                                                                           |           |              | 27       | 5                         | 1           |
| 7     | Sports                                                                                                                              |           |              |          | 2                         | 2           |
| 8     | Medical                                                                                                                             |           |              | -        |                           | 0           |
| 9     | Training                                                                                                                            |           |              | -        | 3                         | 1           |
| 10    | Extra Curricular Activities                                                                                                         |           |              | -        | 3                         | 1           |
| 11    | Placements                                                                                                                          |           |              |          |                           | 0           |
| o.Cur | riculum                                                                                                                             |           |              |          |                           |             |
| 12    | How do you rate the syllabus of the courses that you have<br>studied in relation to the competencies expected out of the<br>course? | 477       | 74           | 18       | 2                         | 0           |
| 3     | How do you rate the relevance of the units in Syllabus relevant to the course?                                                      | 471       | 63           | 16       | 21                        | 0           |
| 4     | How do you rate the allocation of the credits to the courses?                                                                       | 465       | 86           | 18       | 2                         | 0           |
| 5     | How do you rate the offering of the electives in terms of their relevance to the specialization streams?                            | 451       | 81           | 37       | 2                         | 0           |
| 6     | How do you rate the electives offered in relation to the Technological advancements?                                                | 460       | 73           | 14       | 23                        | 1           |
| 7     | Rate the Size of syllabus in terms of the load on the student                                                                       | 460       | 93           | 15       | 3                         | 0           |
| 8     | Rate the courses in terms of extra learning or self learning considering the design of the courses                                  | 459       | 76           | 4        | 22                        | 0           |
| 9     | How do you rate the evaluation scheme designed for each of the course?                                                              | 479       | 58 2         | 22       | PER SU                    | )           |
|       | How do you rate the objectives stated for each of the vadadri becourse?                                                             | 475       | 59 V 9       | nan Inst | tute of Teur<br>Hukhi, Pa | mole<br>pha |