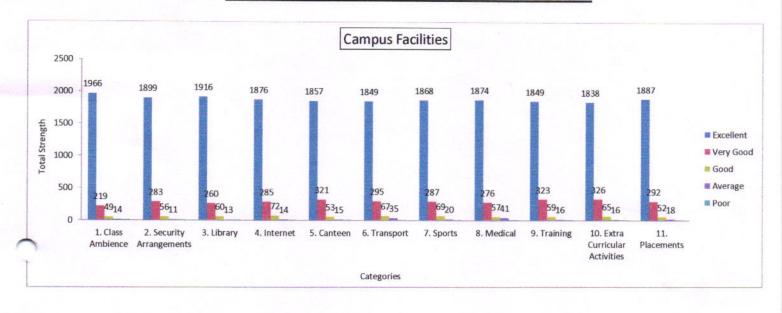

#### Over all feedback on CAMPUS FACILITIES

#### STUDENTS FEEDBACK REPORT for CAMPUS FACILITIES (2017-2018)

PRINCIPAL
Mignan Institute of Technology and Science
Deshmukhi, Nalgonda-508 284

**EAMCET CODE: VGNT** 