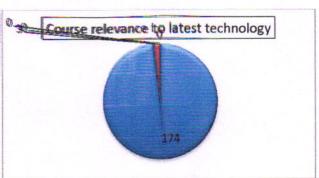

## STUDENTS FEEDBACK REPORT (2017-2018) Over all feedback on CURRICULUM FACILITIES

PRINCIPAL

Vignan Institute of Technology and Science Deshmukhi, Nalgonda-508 284

(An ISO 9001:2000 Certified Institution)

### STUDENTS FEEDBACK REPORT for CURRICULUM FACILITIES (2017-2018)

Vignan Institute of Technology and Science
Deshmukhi, Nalgonda-508 284

(An ISO 9001:2000 Certified Institution)

(Sponsored by Lavu Educational Society)